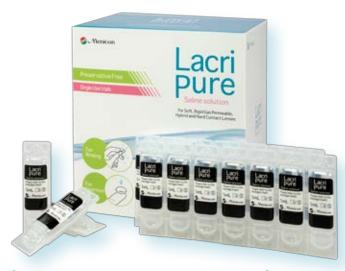

## Introducing LacriPure

## The New Unit-Dose Rinsing and Insertion Saline from Menicon

Indicated for use with soft, hybrid and rigid gas permeable lenses, LacriPure is a sterile, non-preserved saline which provides an alternative to tap water rinsing.

Packaged in a 5ml unit-dose vial, LacriPure has been approved as a scleral lens insertion solution, providing an on-label solution for safety and convenience.

Menicon LacriPure joins Menicon Unique pH® multi-purpose solution and Menicon PROGENT protien remover to complete the industries most comprehensive GP lens care system.